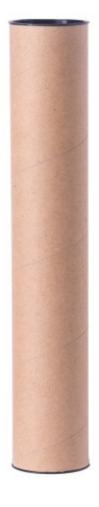

# **Specification**

World scratch map in laminated paper. Map size: 43x28,5 cm. In cardboard tube case.Note: The goods are subject to a sanitary inspection, which is charged additionally