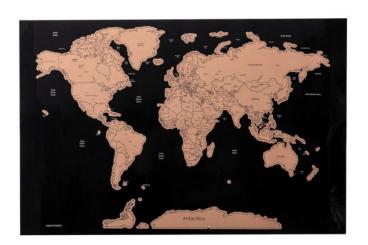

# **Specification**

World scratch map in laminated paper. Map size: 43x28,5 cm. In cardboard tube case.Note: The goods are subject to a sanitary inspection, which is charged additionally