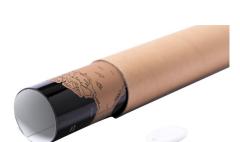

# **Specification**

World scratch map in laminated paper. Map size: 43x28,5 cm. In cardboard tube case.Note: The goods are subject to a sanitary inspection, which is charged additionally