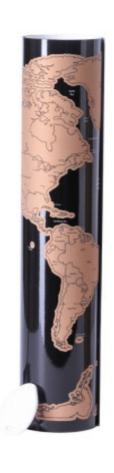

# **Specification**

World scratch map in laminated paper. Map size: 43x28,5 cm. In cardboard tube case.Note: The goods are subject to a sanitary inspection, which is charged additionally